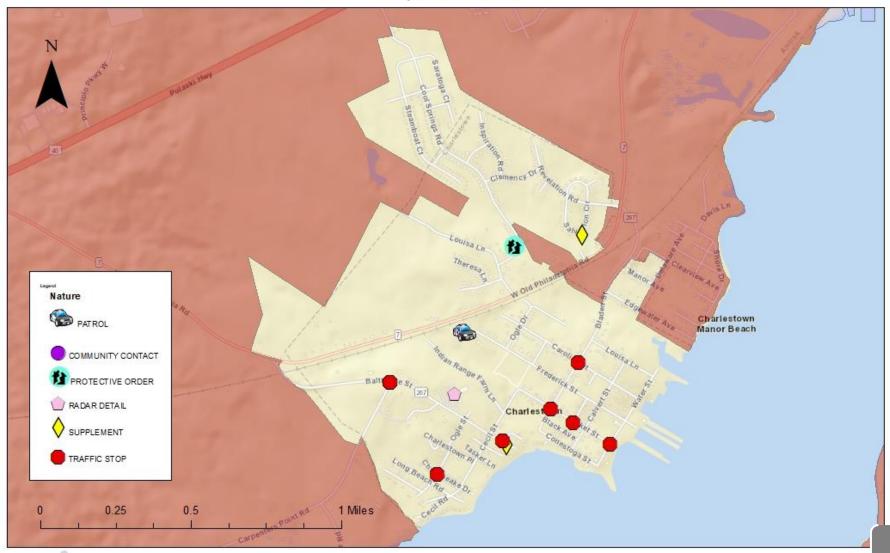

### Charlestown - Officer Initiated Calls for Service September 2024

Date Completed: October 8, 2024 Completed By: Jennifer Heitz 5