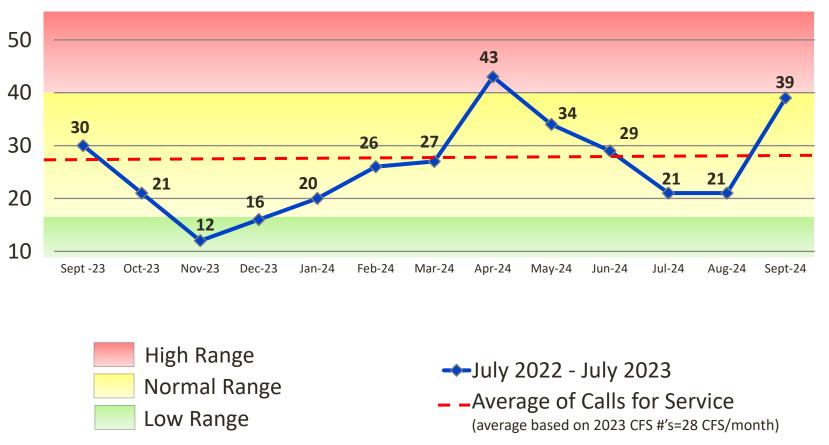

## Calls for Service – Town Limits

Total 2024 CFS: 260 (Jan. – Sept. 2024)

Total 2023 CFS: 284 (Jan. – Sept. 2023)

8% decrease in non-officer-initiated calls for service when comparing 2023 YTD to 2024 YTD.