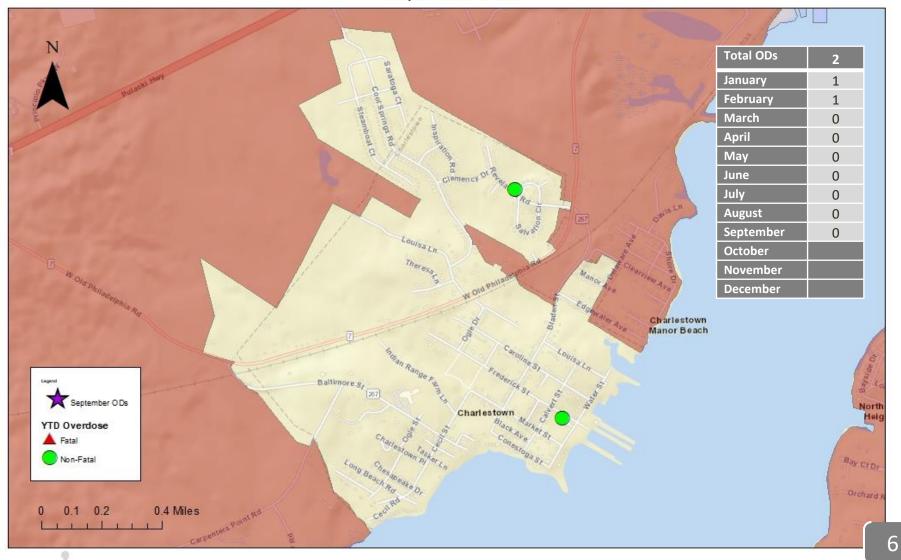

### Charlestown - Overdoses September 2024

Date Completed: October 8, 2024 Completed By: Jennifer Heitz