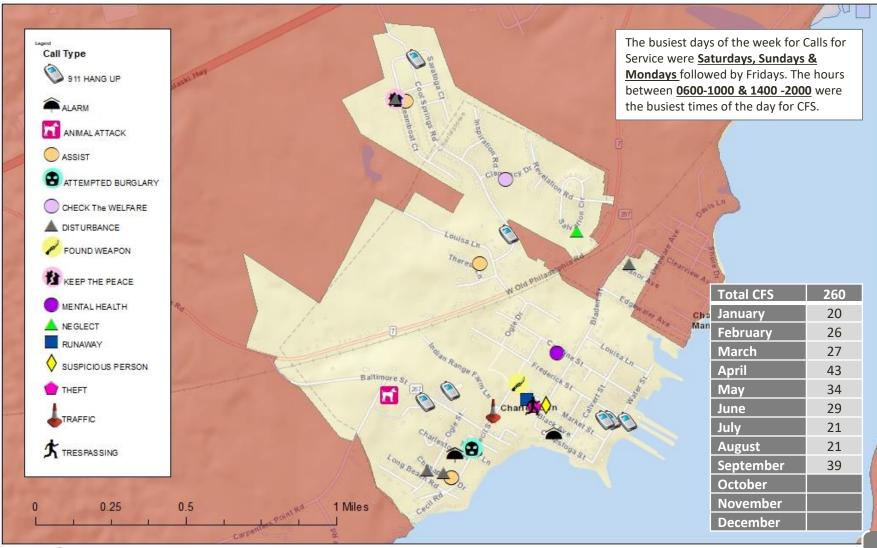

### Charlestown - Non-Officer Initiated Calls for Service September 2024

Date Completed: October 8, 2024 Completed By: Jennifer Heitz

## Calls for Service – Town Limits

Total 2024 CFS: 260 (Jan. – Sept. 2024)

Total 2023 CFS: 284 (Jan. – Sept. 2023)

8% decrease in non-officer-initiated calls for service when comparing 2023 YTD to 2024 YTD.