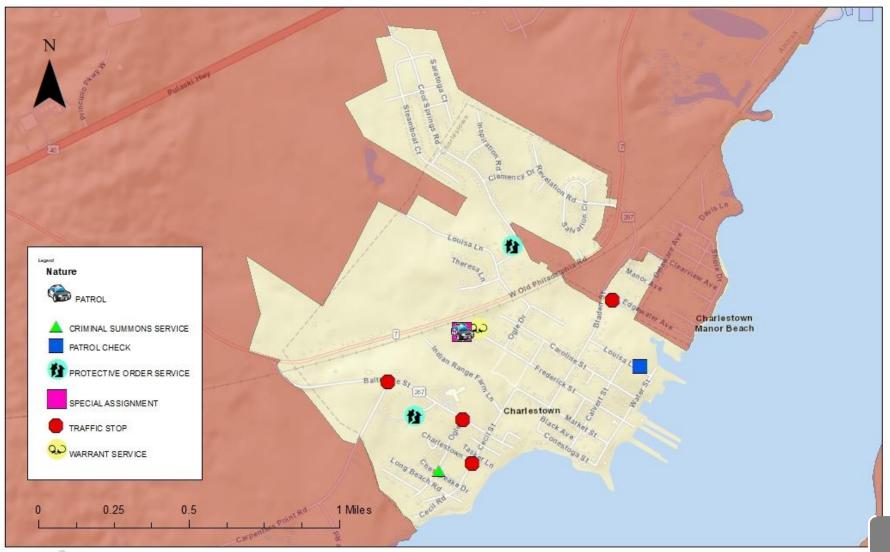

### Charlestown - Officer Initiated Calls for Service October 2024

Date Completed: November 4, 2024 Completed By: Jennifer Heitz