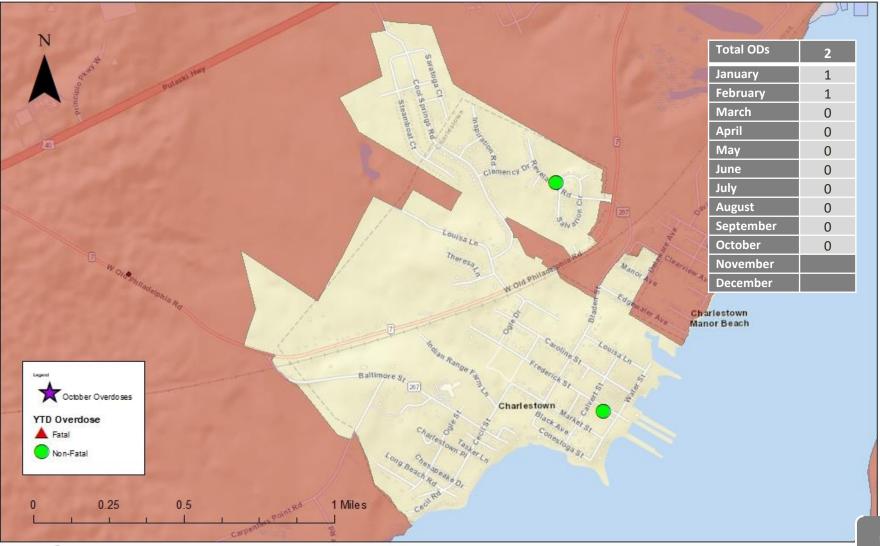

### Charlestown - Overdoses October 2024

Date Completed: November 4, 2024 Completed By: Jennifer Heitz 6