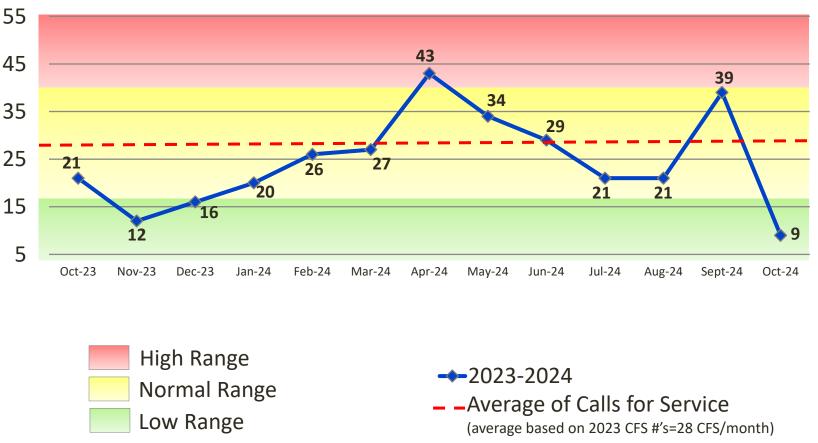

## Calls for Service – Town Limits

Total 2024 CFS: 269 (Jan. - Oct. 2024)

Total 2023 CFS: 305 (Jan. - Oct. 2023)

12% decrease in non-officer-initiated calls for service when comparing 2023 YTD to 2024 YTD.

### 2023 - 2024

Includes Calls for Service handled by the Maryland State Police