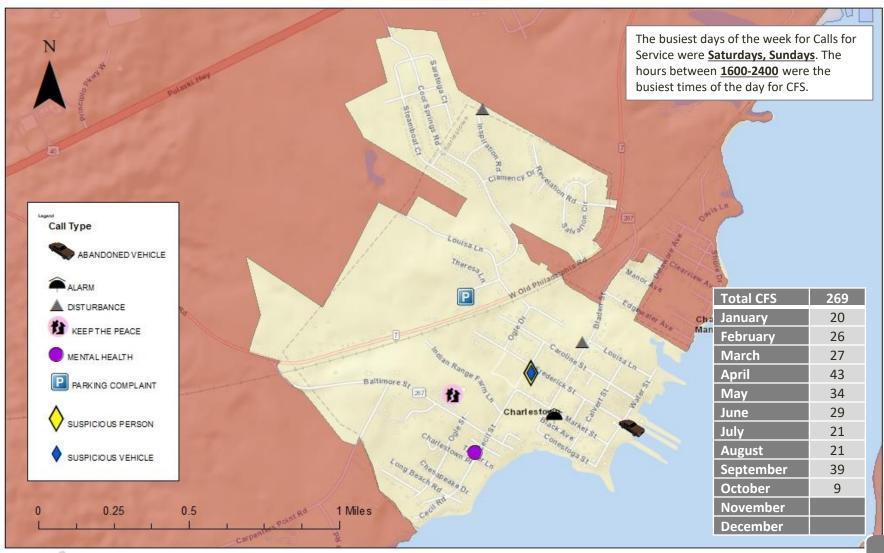

### Charlestown - Non-Officer Initiated Calls for Service October 2024

3

## Calls for Service – Town Limits

Total 2024 CFS: 269 (Jan. - Oct. 2024)

Total 2023 CFS: 305 (Jan. - Oct. 2023)

12% decrease in non-officer-initiated calls for service when comparing 2023 YTD to 2024 YTD.