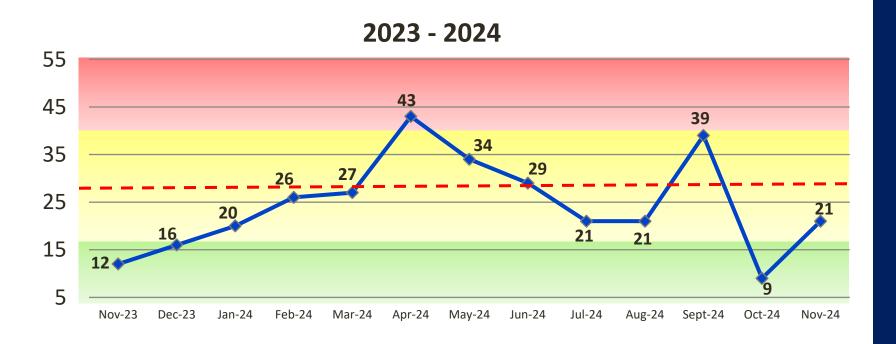

## Calls for Service – Town Limits

**Total 2024 CFS: 290** (Jan. – Nov. 2024) **Total 2023 CFS: 317** (Jan. – Nov. 2023)

9% decrease in non-officer-initiated calls for service when comparing 2023 YTD to 2024 YTD.

(average based on 2023 CFS #'s=28 CFS/month)