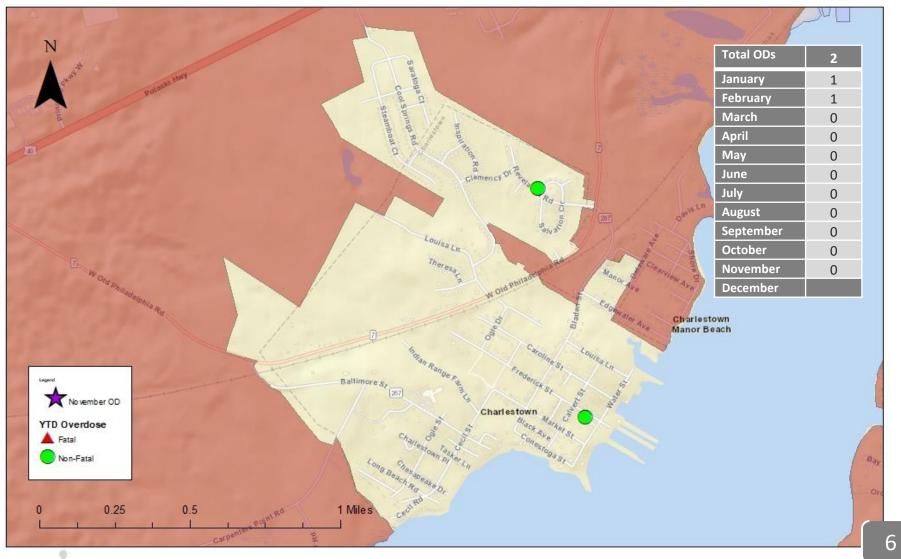

### Charlestown - Overdoses November 2024

Date Completed: December 6, 2024 Completed By: Jennifer Heitz