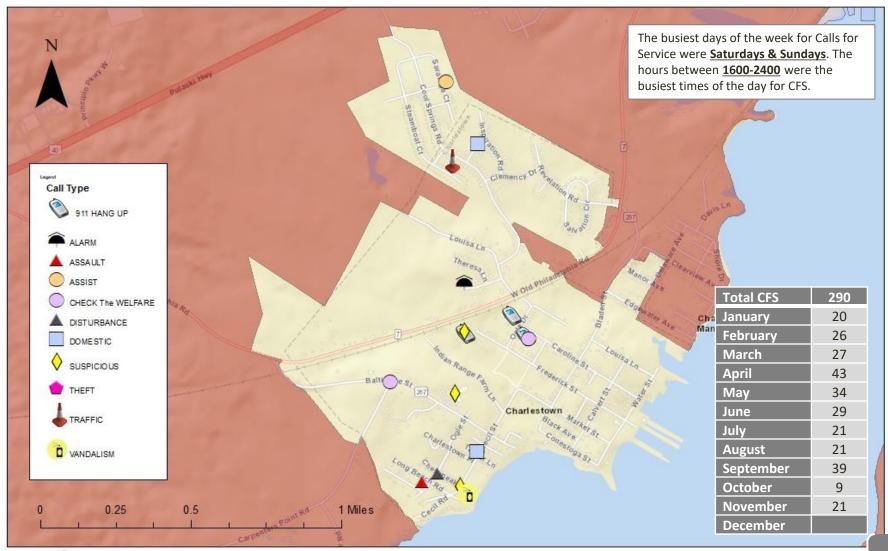

### Charlestown - Non-Officer Initiated Calls for Service November 2024

## Calls for Service – Town Limits

**Total 2024 CFS: 290** (Jan. – Nov. 2024) **Total 2023 CFS: 317** (Jan. – Nov. 2023)

9% decrease in non-officer-initiated calls for service when comparing 2023 YTD to 2024 YTD.

(average based on 2023 CFS #'s=28 CFS/month)