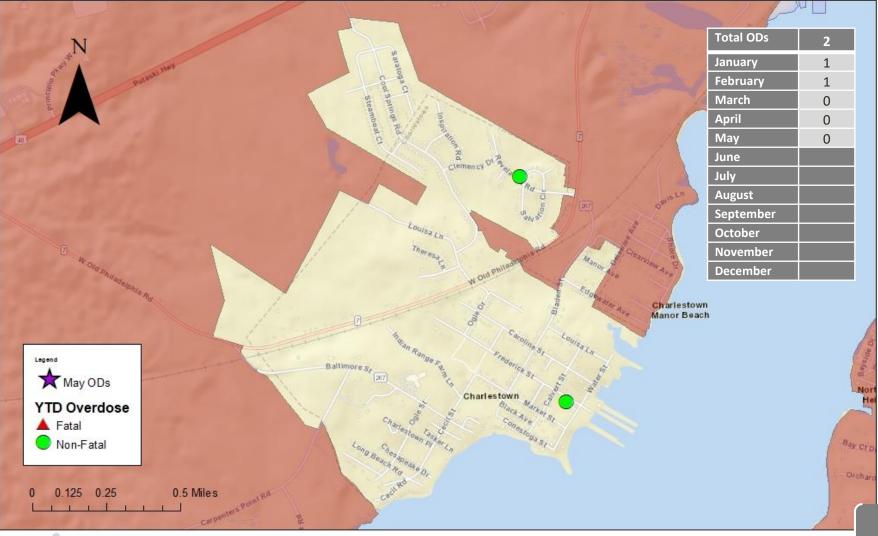

### Charlestown - Overdoses May 2024

Date Completed: June 10, 2024 Completed By: Jennifer Heitz 6

| Charlestown Patrol 2024              | Jan. 2024 | Feb. 2024 | Mar. 2024 | Apr. 2024 | May 2024 | Jun. 2024 | Jul. 2024 | Aug. 2024 | Sept. 2024 | Oct. 2024 | Nov. 2024 | Dec. 2024 | YTD Stats |
|--------------------------------------|-----------|-----------|-----------|-----------|----------|-----------|-----------|-----------|------------|-----------|-----------|-----------|-----------|
| Administrative                       |           | r         |           | 1         | 1        |           |           |           | -          |           |           | -         |           |
| Patrol Shifts Approved               | 10        | 10        | 10        | 10        | 20       |           |           |           |            |           |           |           | 60        |
| Patrol Hours Approved                | 40        | 40        | 40        | 40        | 80       |           |           |           |            |           |           |           | 240       |
| Patrol Hours Used                    | 36        | 40        | 40        | 40        | 56       |           |           |           |            |           |           |           | 212       |
| Hours Scheduled & Not Covered        | 0         | 0         | 0         | 0         | 0        |           |           |           |            |           |           |           | 0         |
| Hours for Month w/Overtime Used      | 0         | 0         | 0         | 0         | 0        |           |           |           |            |           |           |           | 0         |
| # Shifts Operating Radar             | 0         | 0         | 0         | 0         | 0        |           |           |           |            |           |           |           | 0         |
| Hours of Overtime                    | 0         | 0         | 0         | 0         | 0        |           |           |           |            |           |           |           | 0         |
| Calls for Service                    | 1         | 0         | 1         | 4         | 2        |           |           |           |            |           |           |           | 8         |
| Calls Received/Assist Out of Town    | 2         | 0         | 1         | 0         | 0        |           |           |           |            |           |           |           | 3         |
| # of Patrol/Property Checks          | 29        | 25        | 35        | 49        | 44       |           |           |           |            |           |           |           | 182       |
| Traffic Enforcement                  |           |           |           |           |          |           |           |           |            |           |           |           |           |
| Traffic Citations Issued (Radar)     | 0         | 0         | 0         | 2         | 1        |           |           |           |            |           |           |           | 3         |
| Traffic Citations Issued (Non-Radar) | 0         | 0         | 3         | 1         | 4        |           |           |           |            |           |           |           | 8         |
| Warnings Issued (Radar)              | 0         | 0         | 0         | 5         | 4        |           |           |           |            |           |           |           | 9         |
| Warnings Issued (Non-Radar)          | 1         | 0         | 5         | 5         | 5        |           |           |           |            |           |           |           | 16        |
| Repair Orders Issued                 | 0         | 0         | 0         | 0         | 0        |           |           |           |            |           |           |           | 0         |
| Parking Citations                    | 0         | 0         | 0         | 0         | 0        |           |           |           |            |           |           |           | 0         |
| Criminal Warrant/Summons             |           |           |           |           |          |           |           |           |            |           |           |           |           |
| District Court Warrants Served       | 0         | 0         | 0         | 0         | 0        |           |           |           |            |           |           |           | 0         |
| Circuit Court Warrants Served        | 0         | 0         | 0         | 0         | 0        |           |           |           |            |           |           |           | 0         |
| Total Warrant Attempts               | 0         | 0         | 0         | 0         | 0        |           |           |           |            |           |           |           | 0         |
| Criminal Summons Served              | 0         | 0         | 0         | 0         | 0        |           |           |           |            |           |           |           | 0         |
| Civil Process                        |           |           |           |           |          |           |           |           |            |           |           |           |           |
| Civil Papers Served                  | 0         | 0         | 0         | 0         | 0        |           |           |           |            |           |           |           | 0         |
| Civil Papers Attempted               | 0         | 0         | 0         | 0         | 0        |           |           |           |            |           |           |           | 0         |
| Arrests                              |           |           |           |           |          |           |           |           |            |           |           |           |           |
| DUI/DWI Arrest                       | 0         | 0         | 1         | 0         | 0        |           |           |           |            |           |           |           | 1         |
| Traffic Related Arrests              | 0         | 0         | 1         | 1         | 1        |           |           |           |            |           |           |           | 3         |
| On-View/Criminal Arrest              | 0         | 0         | 0         | 0         | 0        |           |           |           |            |           |           |           | 0         |
| Juvenile Arrest                      | 0         | 0         | 0         | 0         | 0        |           |           |           |            |           |           |           | 0         |
| Adult Arrests                        | 0         | 0         | 0         | 0         | 0        |           |           |           |            |           |           |           | 0         |
| Civil Citations                      |           |           |           |           |          |           |           |           |            |           |           |           |           |
| CDS                                  | 0         | 0         | 0         | 0         | 0        |           |           |           |            |           |           |           | 0         |
| Other                                | 0         | 0         | 0         | 0         | 0        |           |           |           |            |           |           |           | 0         |
| Vehicle Storage                      |           |           |           |           |          |           |           |           |            |           |           |           |           |
| # of Vehicles (Police Storage)       | 0         | 0         | 0         | 0         | 1        |           |           |           |            |           |           |           | 1         |
| # of Vehicles (Owners Request)       | 0         | 0         | 0         | 0         | 0        |           |           |           |            |           |           |           | 0         |
| Community Contacts                   | 16        | 60        | 20        | 26        | 15       |           |           |           |            |           |           |           | 137       |
|                                      |           |           |           |           |          |           |           |           |            |           |           |           |           |