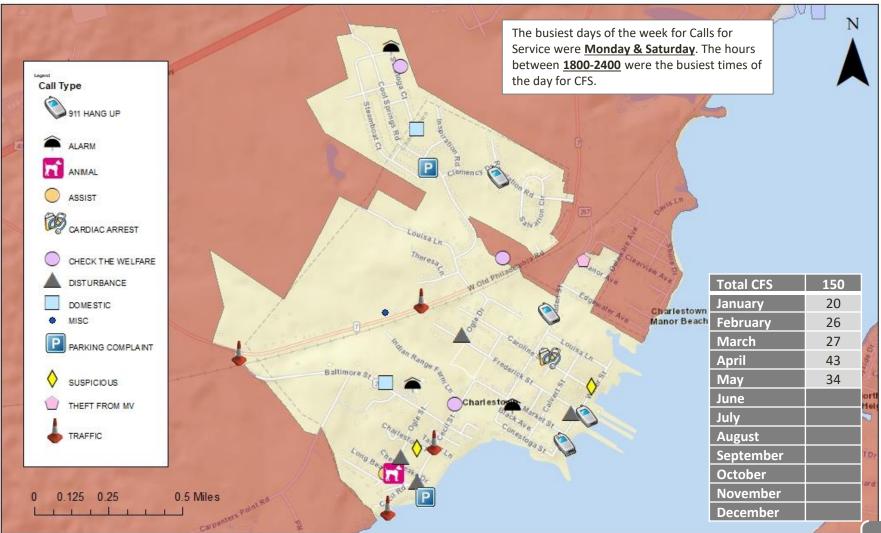

### Charlestown - Non-Officer Initiated Calls for Service May 2024

Date Completed: June 10, 2024 Completed By: Jennifer Heitz

### Calls for Service – Town Limits

Total 2024 CFS: 150 (Jan. - May 2024)

Total 2023 CFS: 135 (Jan. – May 2023)

11% increase in non-officer-initiated calls for service when comparing 2023 YTD to 2024 YTD.