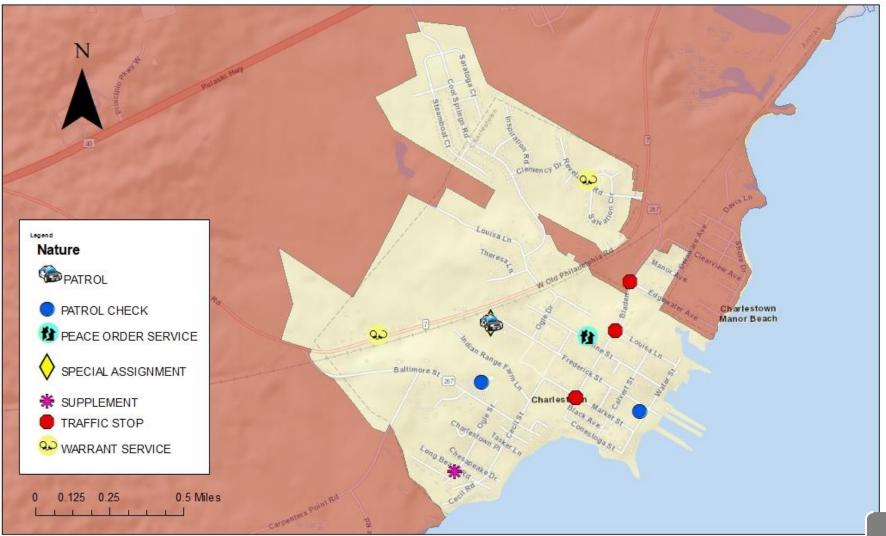

### Charlestown - Officer Initiated Calls for Service May 2024

Roce count

Date Completed: June 10, 2024 Completed By: Jennifer Heitz