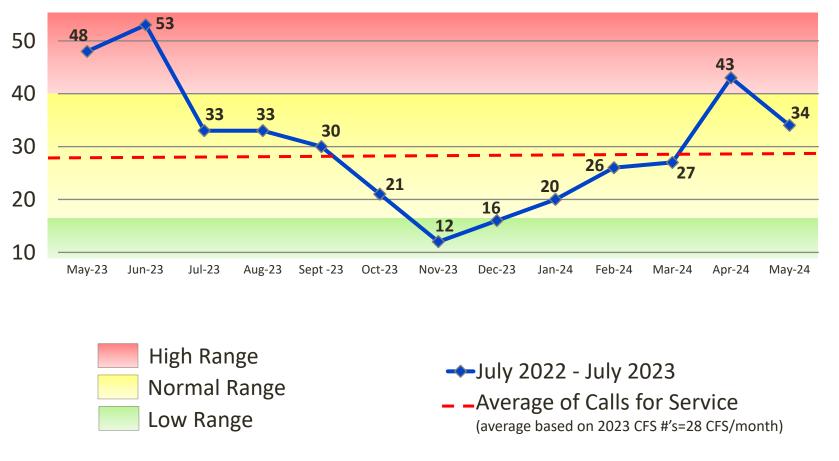

### Calls for Service – Town Limits

Total 2024 CFS: 150 (Jan. - May 2024)

Total 2023 CFS: 135 (Jan. – May 2023)

11% increase in non-officer-initiated calls for service when comparing 2023 YTD to 2024 YTD.

### 2023 - 2024

Includes Calls for Service handled by the Maryland State Police