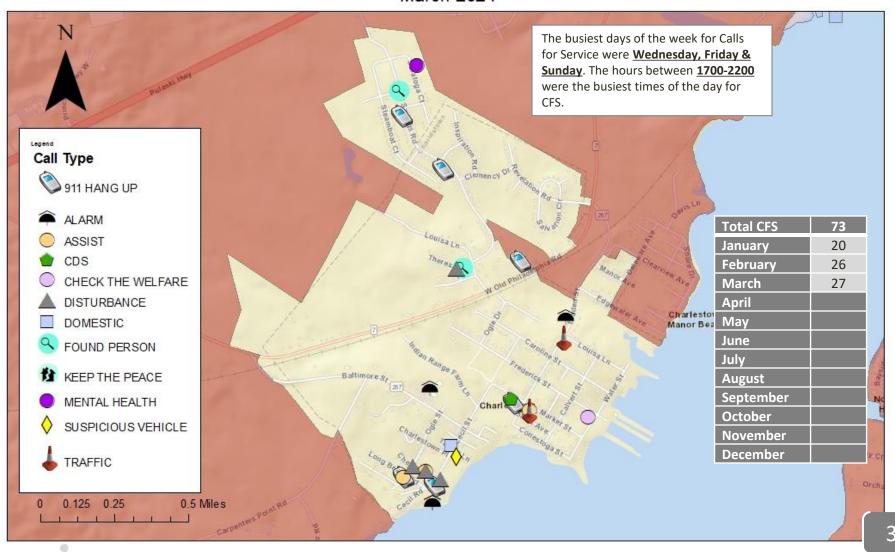

#### Charlestown - Non-Officer Initiated Calls for Service March 2024

Date Completed: April 8, 2024 Completed By: Jennifer Heitz

### Calls for Service – Town Limits

**Total 2024 CFS: 73**(Jan. – Mar. 2024) Total 2023 CFS: 59 (Jan. – Mar. 2023)

25% increase in non-officer-initiated calls for service when comparing 2023 YTD to 2024 YTD.