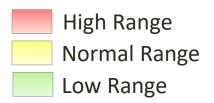

### Charlestown - Officer Initiated Calls for Service March 2024

Date Completed: April 8, 2024 Completed By: Jennifer Heitz 5