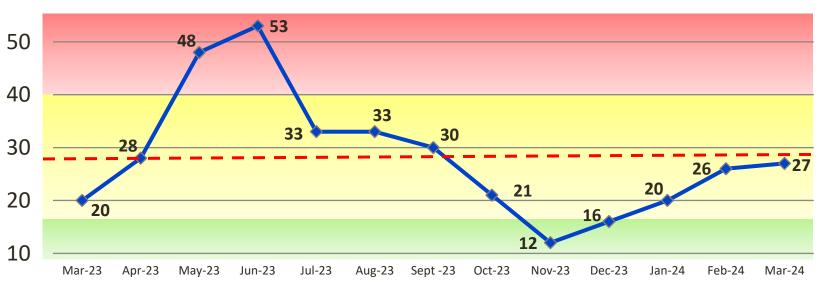

### Calls for Service – Town Limits

**Total 2024 CFS: 73**(Jan. – Mar. 2024) Total 2023 CFS: 59 (Jan. – Mar. 2023)

25% increase in non-officer-initiated calls for service when comparing 2023 YTD to 2024 YTD.

- → July 2022 July 2023
- Average of Calls for Service

(average based on 2023 CFS #'s=28 CFS/month)