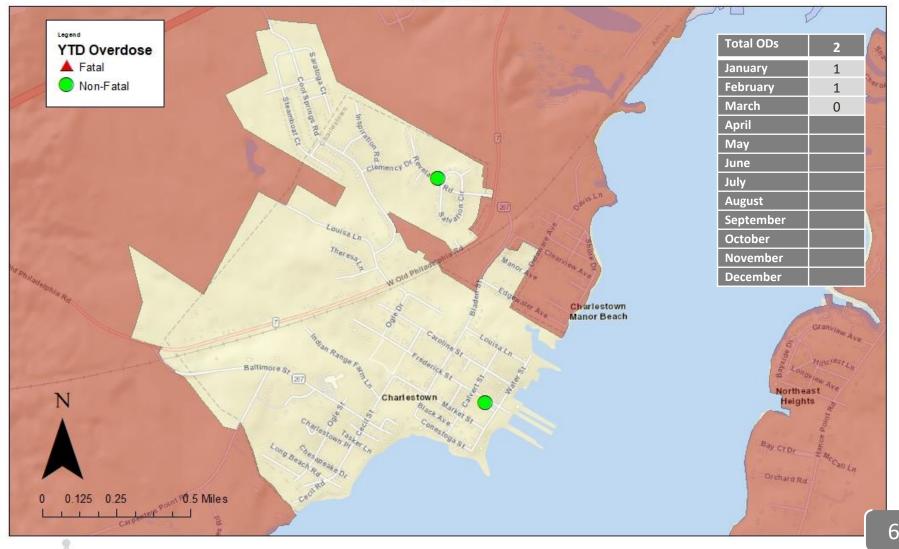

### Charlestown - Overdoses March 2024

Date Completed: April 8, 2024 Completed By: Jennifer Heitz

| Charlestown Patrol 2024              | Jan. 2024 | Feb. 2024 | Mar. 2024 | Apr. 2024 | May-24 | Jun. 2024 | Jul. 2024 | Aug. 2024 | Sept. 2024 | Oct. 2024 | Nov. 2024 | Dec. 2024 | YTD Stats |
|--------------------------------------|-----------|-----------|-----------|-----------|--------|-----------|-----------|-----------|------------|-----------|-----------|-----------|-----------|
| Administrative                       |           |           |           |           |        |           |           |           | 61         | J         |           |           |           |
| Patrol Shifts Approved               | 10        | 10        | 10        |           |        |           |           |           |            |           |           |           | 30        |
| Patrol Hours Approved                | 40        | 40        | 40        |           |        |           |           |           |            |           |           |           | 120       |
| Patrol Hours Used                    | 36        | 40        | 40        |           |        |           |           |           |            |           |           |           | 116       |
| Hours Scheduled & Not Covered        | 0         | 0         | 0         |           |        |           |           |           |            |           |           |           | 0         |
| Hours for Month w/Overtime Used      | 0         | 0         | 0         |           |        |           |           |           |            |           |           |           | 0         |
| # Shifts Operating Radar             | 0         | 0         | 0         |           |        |           |           |           |            |           |           |           | 0         |
| Hours of Overtime                    | 0         | 0         | 0         |           |        |           |           |           |            |           |           |           | 0         |
| Calls for Service                    | 1         | 0         | 1         |           |        |           |           |           |            |           |           |           | 2         |
| Calls Received/Assist Out of Town    | 2         | 0         | 1         |           |        |           |           |           |            |           |           |           | 3         |
| # of Patrol/Property Checks          | 29        | 25        | 35        |           |        |           |           |           |            |           |           |           | 89        |
| Traffic Enforcement                  |           |           |           |           |        |           |           |           |            |           |           |           |           |
| Traffic Citations Issued (Radar)     | 0         | 0         | 0         |           |        |           |           |           |            |           |           |           | 0         |
| Traffic Citations Issued (Non-Radar) | 0         | 0         | 3         |           |        |           |           |           |            |           |           |           | 3         |
| Warnings Issued (Radar)              | 0         | 0         | 0         |           |        |           |           |           |            |           |           |           | 0         |
| Warnings Issued (Non-Radar)          | 1         | 0         | 5         |           |        |           |           |           |            |           |           |           | 6         |
| Repair Orders Issued                 | 0         | 0         | 0         |           |        |           |           |           |            |           |           |           | 0         |
| Parking Citations                    | 0         | 0         | 0         |           |        |           |           |           |            |           |           |           | 0         |
| Criminal Warrant/Summons             |           |           |           |           |        |           |           |           |            |           |           |           |           |
| District Court Warrants Served       | 0         | 0         | 0         |           |        |           |           |           |            |           |           |           | 0         |
| Circuit Court Warrants Served        | 0         | 0         | 0         |           |        |           |           |           |            |           |           |           | 0         |
| Total Warrant Attempts               | 0         | 0         | 0         |           |        |           |           |           |            |           |           |           | 0         |
| Criminal Summons Served              | 0         | 0         | 0         |           |        |           |           |           |            |           |           |           | 0         |
| Civil Process                        |           |           |           |           |        |           |           |           |            |           |           |           |           |
| Civil Papers Served                  | 0         | 0         | 0         |           |        |           |           |           |            |           |           |           | 0         |
| Civil Papers Attempted               | 0         | 0         | 0         |           |        |           |           |           |            |           |           |           | 0         |
| Arrests                              |           |           |           |           |        |           |           |           |            |           |           |           |           |
| DUI/DWI Arrest                       | 0         | 0         | 1         |           |        |           |           |           |            |           |           |           | 1         |
| Traffic Related Arrests              | 0         | 0         | 1         |           |        |           |           |           |            |           |           |           | 1         |
| On-View/Criminal Arrest              | 0         | 0         | 0         |           |        |           |           |           |            |           |           |           | 0         |
| Juvenile Arrest                      | 0         | 0         | 0         |           |        |           |           |           |            |           |           |           | 0         |
| Adult Arrests                        | 0         | 0         | 0         |           |        |           |           |           |            |           |           |           | 0         |
| Civil Citations                      |           |           |           |           |        |           |           |           |            |           |           |           |           |
| CDS                                  | 0         | 0         | 0         |           |        |           |           |           |            |           |           |           | 0         |
| Other                                | 0         | 0         | 0         |           |        |           |           |           |            |           |           |           | 0         |
| Vehicle Storage                      |           |           |           |           |        |           |           |           |            |           |           |           |           |
| # of Vehicles (Police Storage)       | 0         | 0         | 0         |           |        |           |           |           |            |           |           |           | 0         |
| # of Vehicles (Owners Request)       | 0         | 0         | 0         |           |        |           |           |           |            |           |           |           | 0         |
| Community Contacts                   | 16        | 60        | 20        |           |        |           |           |           |            |           |           |           | 96        |