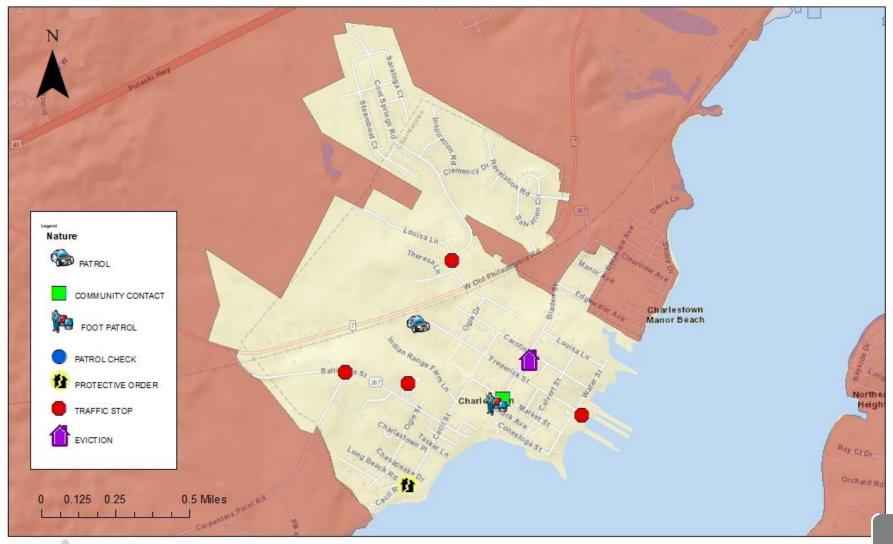

### Charlestown - Officer Initiated Calls for Service June 2024

Date Completed: July 8, 2024 Completed By: Jennifer Heitz