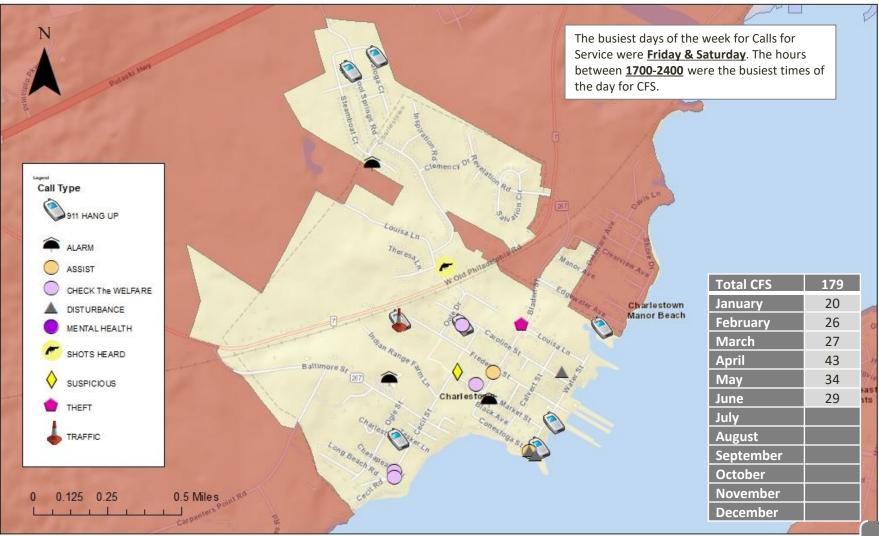

### Charlestown - Non-Officer Initiated Calls for Service June 2024

Date Completed: July 8, 2024 Completed By: Jennifer Heitz

### Calls for Service – Town Limits

Total 2024 CFS: 179 (Jan. - Jun. 2024)

Total 2023 CFS: 188 (Jan. – Jun. 2023)

5% decrease in non-officer-initiated calls for service when comparing 2023 YTD to 2024 YTD.

45% decrease in non-officer-initiated calls for service when comparing June 2023 to June 2024.