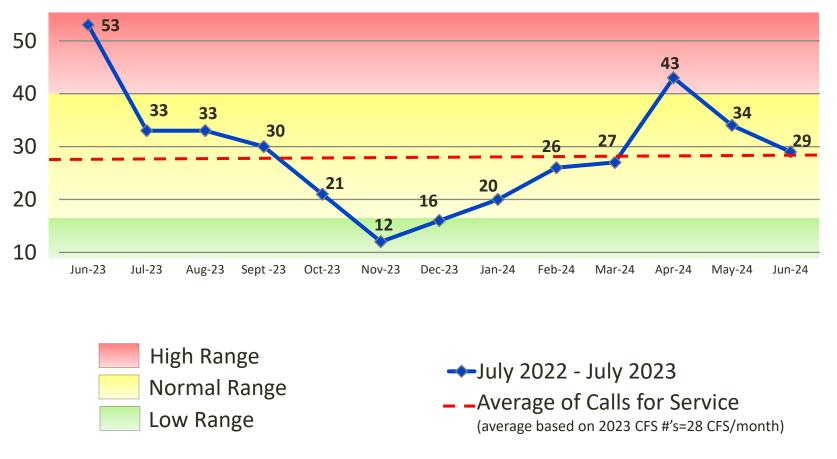

### Calls for Service – Town Limits

Total 2024 CFS: 179 (Jan. - Jun. 2024)

Total 2023 CFS: 188 (Jan. – Jun. 2023)

5% decrease in non-officer-initiated calls for service when comparing 2023 YTD to 2024 YTD.

45% decrease in non-officer-initiated calls for service when comparing June 2023 to June 2024.

### 2023 - 2024

Includes Calls for Service handled by the Maryland State Police