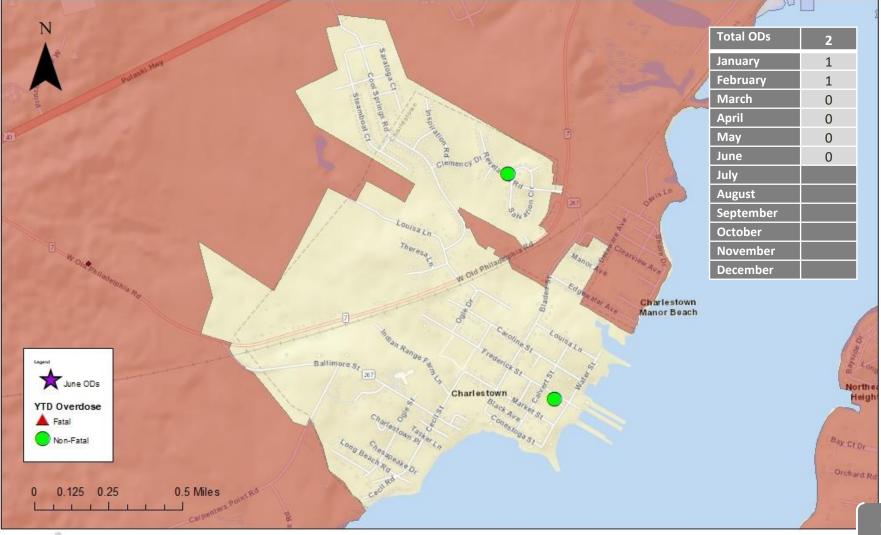

### Charlestown - Overdoses June 2024

Date Completed: July 8, 2024 Completed By: Jennifer Heitz