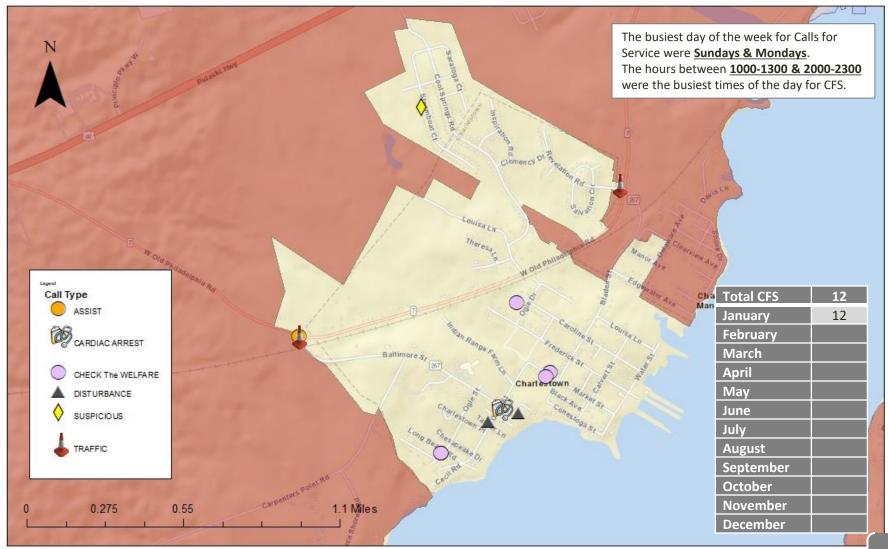

### Charlestown - Non-Officer Initiated Calls for Service January 2025

Ė

## Calls for Service – Town Limits

**Total 2025 CFS: 12** (Jan. 2025) **Total 2024 CFS: 20** (Jan. 2024)

40% decrease in non-officer-initiated calls for service when comparing 2024 YTD to 2025 YTD.

<del>---</del>2024-2025