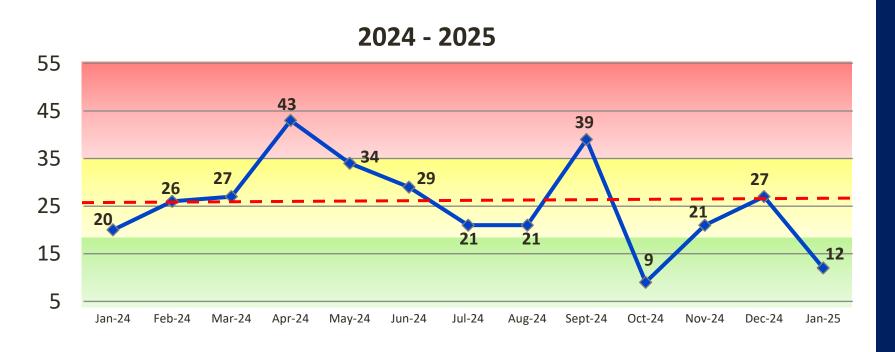

## Calls for Service – Town Limits

**Total 2025 CFS: 12** (Jan. 2025) **Total 2024 CFS: 20** (Jan. 2024)

40% decrease in non-officer-initiated calls for service when comparing 2024 YTD to 2025 YTD.

<del>---</del>2024-2025

 – Average of Calls for Service (average based on 2024 CFS #'s=26 CFS/month)