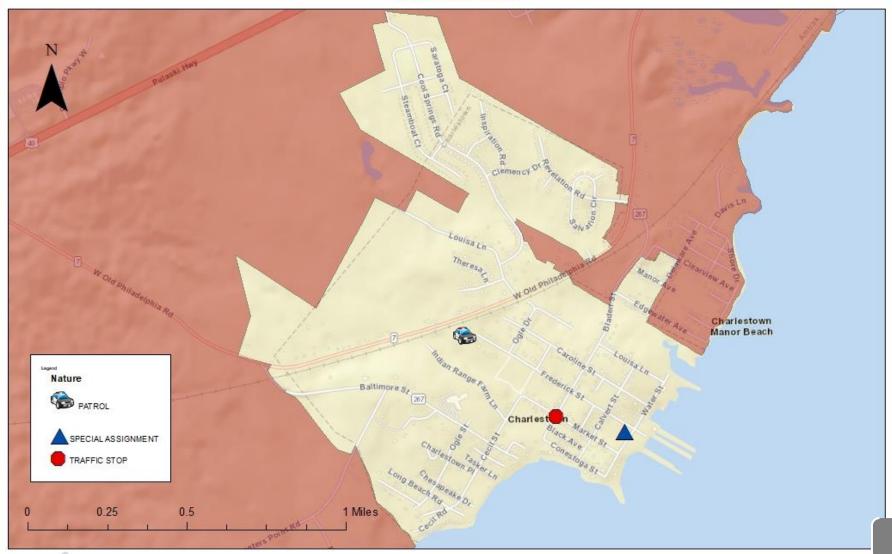

### Charlestown - Officer Initiated Calls for Service December 2024

Date Completed: January 6, 2025 Completed By: Jennifer Heitz