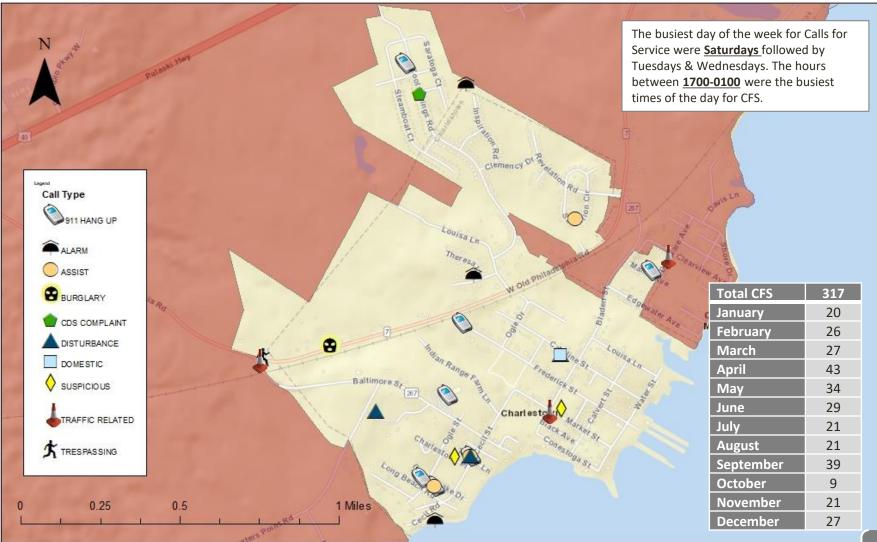

### Charlestown - Non-Officer Initiated Calls for Service December 2024

Date Completed: January 6, 2025 Completed By: Jennifer Heitz

## Calls for Service – Town Limits

Total 2024 CFS: 317 (Jan. - Dec. 2024)

Total 2023 CFS: 333 (Jan. – Dec. 2023)

5% decrease in non-officer-initiated calls for service when comparing 2023 YTD to 2024 YTD.