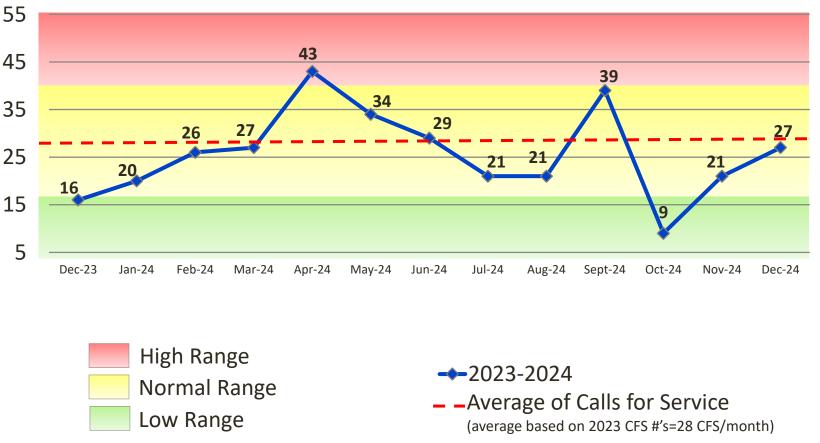

## Calls for Service – Town Limits

Total 2024 CFS: 317 (Jan. - Dec. 2024)

Total 2023 CFS: 333 (Jan. – Dec. 2023)

5% decrease in non-officer-initiated calls for service when comparing 2023 YTD to 2024 YTD.

### 2023 - 2024

Includes Calls for Service handled by the Maryland State Police