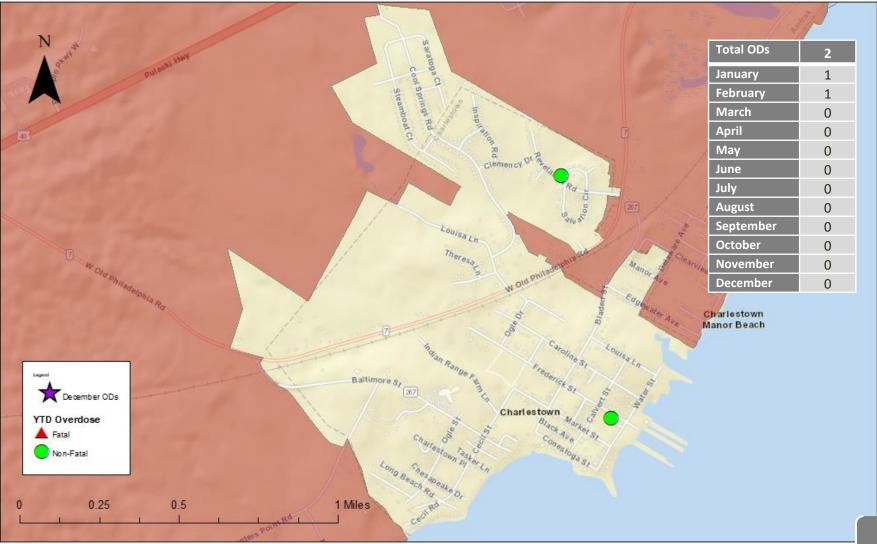

### Charlestown - Overdoses December 2024

Date Completed: January 6, 2025 Completed By: Jennifer Heitz 6

| Charlestown Patrol                   | Jan. 2024 | Feb. 2024 | Mar. 2024 | Apr. 2024 | May 2024 | Jun. 2024 | Jul. 2024 | Aug. 2024 | Sept. 2024 | Oct. 2024 | Nov. 2024 | Dec. 2024 | YTD Stats |
|--------------------------------------|-----------|-----------|-----------|-----------|----------|-----------|-----------|-----------|------------|-----------|-----------|-----------|-----------|
| Administrative                       |           |           |           |           |          |           |           |           |            |           |           |           |           |
| Patrol Shifts Approved               | 10        | 10        | 10        | 10        | 20       | 20        | 20        | 20        | 20         | 10        | 10        | 10        | 170       |
| Patrol Hours Approved                | 40        | 40        | 40        | 40        | 80       | 80        | 80        | 80        | 80         | 40        | 40        | 40        | 680       |
| Patrol Hours Used                    | 36        | 40        | 40        | 40        | 56       | 36        | 44        | 60        | 64         | 40        | 40        | 40        | 536       |
| Hours Scheduled & Not Covered        | 0         | 0         | 0         | 0         | 0        | 0         | 0         | 0         | 0          | 0         | 0         | 0         | 0         |
| Hours for Month w/Overtime Used      | 0         | 0         | 0         | 0         | 0        | 0         | 0         | 0         | 0          | 0         | 0         | 0         | 0         |
| # Shifts Operating Radar             | 0         | 0         | 0         | 0         | 0        | 0         | 0         | 0         | 0          | 0         | 0         | 0         | 0         |
| Hours of Overtime                    | 0         | 0         | 0         | 0         | 0        | 0         | 0         | 0         | 0          | 0         | 0         | 0         | 0         |
| Calls for Service                    | 1         | 0         | 1         | 4         | 2        | 0         | 2         | 1         | 1          | 0         | 5         | 1         | 18        |
| Calls Received/Assist Out of Town    | 2         | 0         | 1         | 0         | 0        | 0         | 1         | 0         | 1          | 0         | 0         | 0         | 5         |
| # of Patrol/Property Checks          | 29        | 25        | 35        | 49        | 44       | 34        | 75        | 109       | 148        | 43        | 28        | 49        | 668       |
| Traffic Enforcement                  |           |           |           |           |          |           |           |           |            |           |           |           |           |
| Traffic Citations Issued (Radar)     | 0         | 0         | 0         | 2         | 1        | 0         | 0         | 1         | 0          | 0         | 0         | 0         | 4         |
| Traffic Citations Issued (Non-Radar) | 0         | 0         | 3         | 1         | 4        | 0         | 3         | 1         | 2          | 2         | 2         | 0         | 18        |
| Warnings Issued (Radar)              | 0         | 0         | 0         | 5         | 4        | 1         | 28        | 8         | 9          | 2         | 1         | 5         | 63        |
| Warnings Issued (Non-Radar)          | 1         | 0         | 5         | 5         | 5        | 2         | 0         | 6         | 6          | 3         | 7         | 0         | 40        |
| Repair Orders Issued                 | 0         | 0         | 0         | 0         | 0        | 0         | 0         | 0         | 0          | 0         | 0         | 0         | 0         |
| Parking Citations                    | 0         | 0         | 0         | 0         | 0        | 0         | 0         | 0         | 0          | 0         | 0         | 0         | 0         |
| Criminal Warrant/Summons             |           |           |           |           |          |           |           |           |            |           |           |           |           |
| District Court Warrants Served       | 0         | 0         | 0         | 0         | 0        | 0         | 0         | 0         | 0          | 0         | 0         | 0         | 0         |
| Circuit Court Warrants Served        | 0         | 0         | 0         | 0         | 0        | 0         | 0         | 0         | 0          | 0         | 0         | 0         | 0         |
| Total Warrant Attempts               | 0         | 0         | 0         | 0         | 0        | 0         | 0         | 0         | 0          | 0         | 0         | 0         | 0         |
| Criminal Summons Served              | 0         | 0         | 0         | 0         | 0        | 0         | 0         | 0         | 0          | 0         | 0         | 0         | 0         |
| Civil Process                        |           |           |           |           |          |           |           |           |            |           |           |           |           |
| Civil Papers Served                  | 0         | 0         | 0         | 0         | 0        | 0         | 0         | 0         | 0          | 0         | 0         | 0         | 0         |
| Civil Papers Attempted               | 0         | 0         | 0         | 0         | 0        | 0         | 0         | 0         | 0          | 0         | 0         | 0         | 0         |
| Arrests                              |           |           |           |           |          |           |           |           |            |           |           |           |           |
| DUI/DWI Arrest                       | 0         | 0         | 1         | 0         | 0        | 0         | 0         | 0         | 0          | 0         | 0         | 0         | 1         |
| Traffic Related Arrests              | 0         | 0         | 1         | 1         | 1        | 0         | 0         | 0         | 0          | 0         | 0         | 0         | 3         |
| On-View/Criminal Arrest              | 0         | 0         | 0         | 0         | 0        | 0         | 0         | 0         | 0          | 0         | 0         | 0         | 0         |
| Juvenile Arrest                      | 0         | 0         | 0         | 0         | 0        | 0         | 0         | 0         | 0          | 0         | 0         | 0         | 0         |
| Adult Arrests                        | 0         | 0         | 0         | 0         | 0        | 0         | 0         | 0         | 0          | 0         | 0         | 0         | 0         |
| Civil Citations                      |           |           |           |           |          |           |           |           |            |           |           |           |           |
| CDS                                  | 0         | 0         | 0         | 0         | 0        | 0         | 0         | 0         | 0          | 0         | 0         | 0         | 0         |
| Other                                | 0         | 0         | 0         | 0         | 0        | 0         | 0         | 0         | 0          | 0         | 0         | 0         | 0         |
| Vehicle Storage                      |           |           |           |           |          |           |           |           |            |           |           |           |           |
| # of Vehicles (Police Storage)       | 0         | 0         | 0         | 0         | 1        | 0         | 0         | 0         | 0          | 0         | 0         | 0         | 1         |
| # of Vehicles (Owners Request)       | 0         | 0         | 0         | 0         | 0        | 0         | 0         | 0         | 1          | 0         | 0         | 0         | 1         |
| Community Contacts                   | 16        | 60        | 20        | 26        | 15       | 3         | 22        | 15        | 10         | 8         | 10        | 8         | 213       |
|                                      |           |           |           |           |          |           |           |           |            |           |           |           |           |