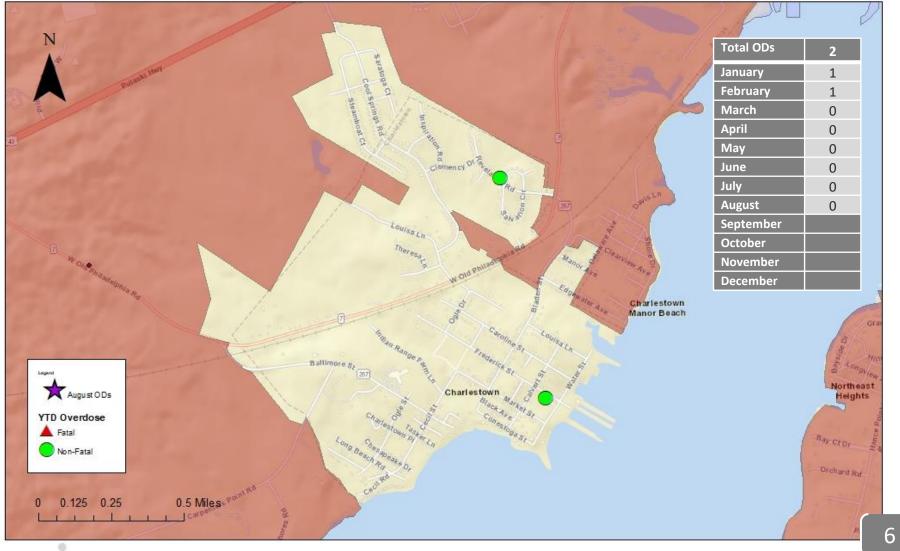

### Charlestown - Overdoses August 2024

Date Completed: September 9, 2024 Completed by: Jennifer Heitz