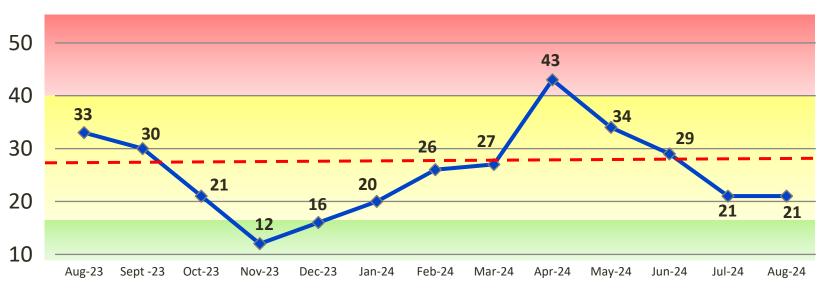

## Calls for Service – Town Limits

**Total 2024 CFS: 221** (Jan. – Aug. 2024) **Total 2023 CFS: 254** (Jan. – Aug. 2023)

13% decrease in non-officer-initiated calls for service when comparing 2023 YTD to 2024 YTD.

→ July 2022 - July 2023

 – Average of Calls for Service (average based on 2023 CFS #'s=28 CFS/month)