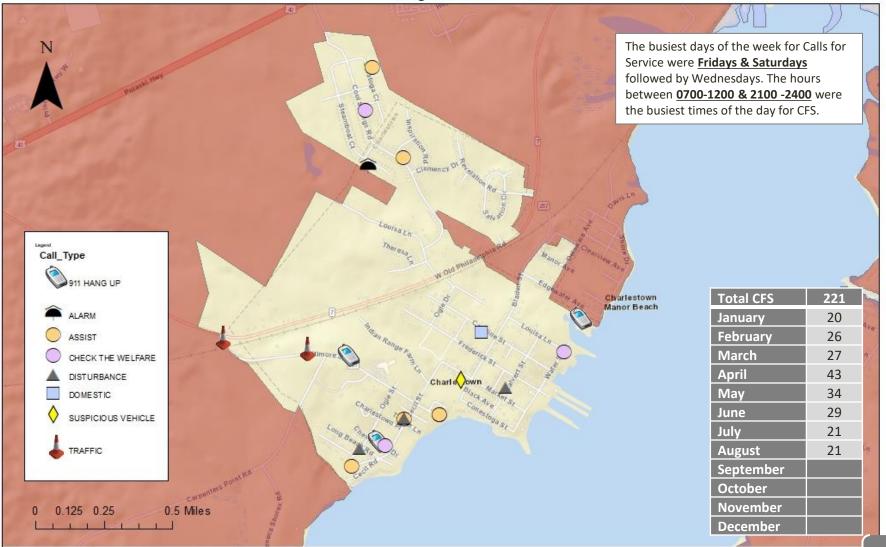

#### Charlestown - Non-Officer Initiated Calls for Service August 2024

## Calls for Service – Town Limits

**Total 2024 CFS: 221** (Jan. – Aug. 2024) **Total 2023 CFS: 254** (Jan. – Aug. 2023)

13% decrease in non-officer-initiated calls for service when comparing 2023 YTD to 2024 YTD.