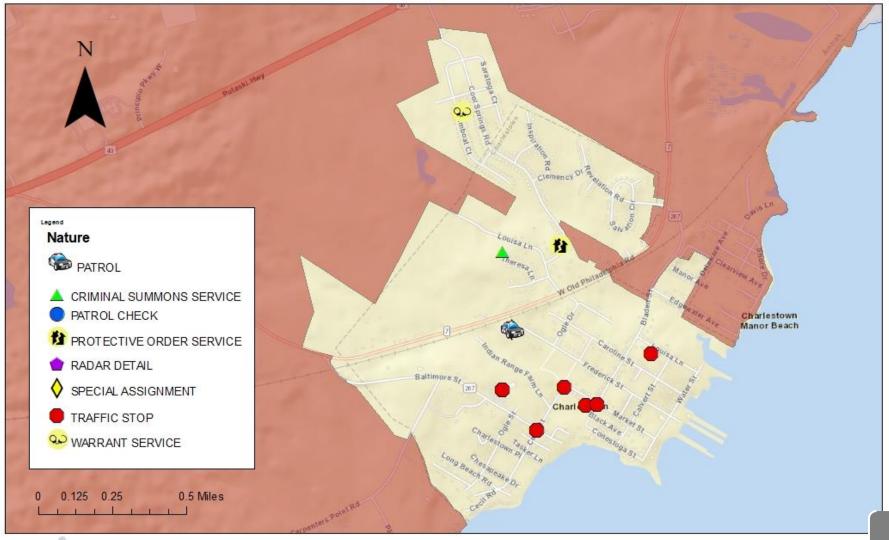

### Charlestown - Officer Initiated Calls for Service April 2024

Date Completed: May 4, 2024 Completed By: Jennifer Heitz