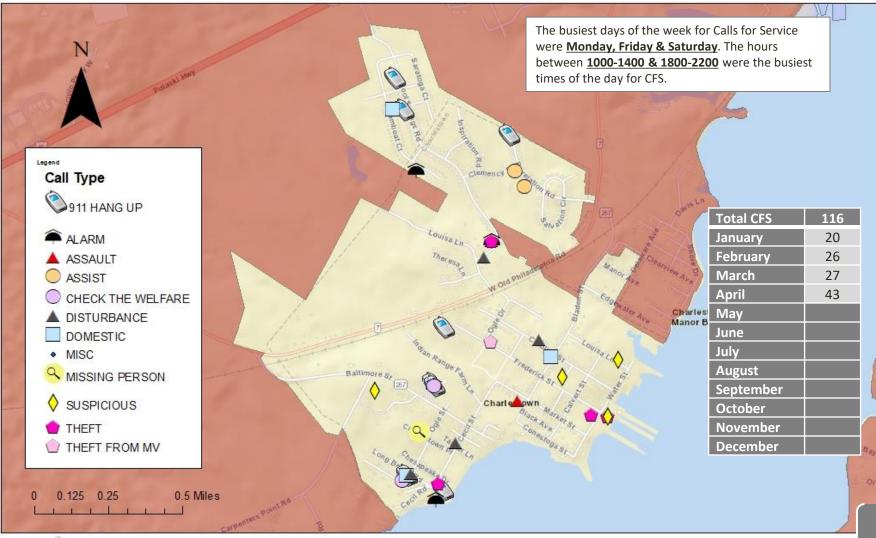

### Charlestown - Non-Officer Initiated Calls for Service April 2024

Reference of the second

Date Completed: May 4, 2024 Completed By: Jennifer Heitz

## Calls for Service – Town Limits

Total 2024 CFS: 116 (Jan. – Apr. 2024)

Total 2023 CFS: 87 (Jan. – Apr. 2023)

33% increase in non-officer-initiated calls for service when comparing 2023 YTD to 2024 YTD.