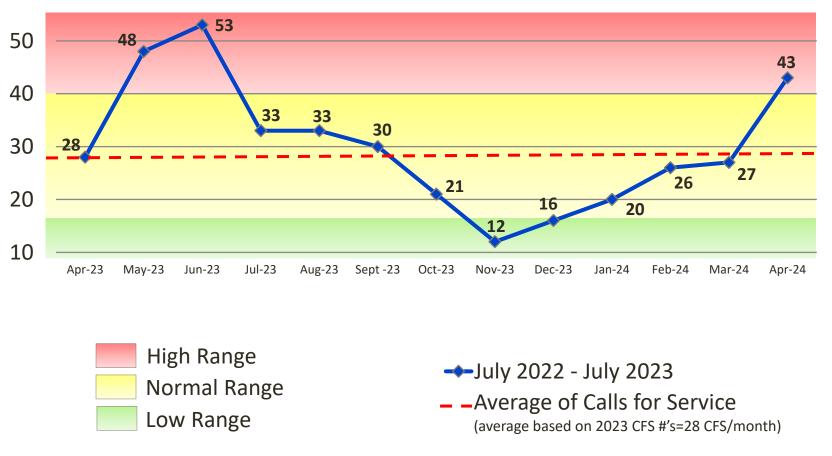

## Calls for Service – Town Limits

Total 2024 CFS: 116 (Jan. – Apr. 2024)

Total 2023 CFS: 87 (Jan. – Apr. 2023)

33% increase in non-officer-initiated calls for service when comparing 2023 YTD to 2024 YTD.

### 2023 - 2024

Includes Calls for Service handled by the Maryland State Police