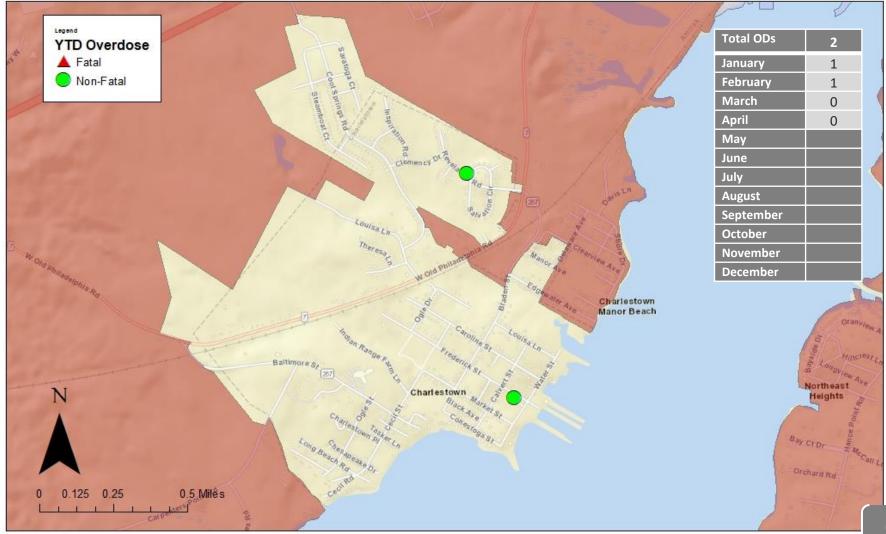

### Charlestown - Overdoses April 2024

Date Completed: May 4, 2024 Completed By: Jennifer Heitz 6

| Charlestown Patrol 2024                                         | Jan. 2024 | Feb. 2024 | Mar. 2024 | Apr. 2024 | May 2024 | Jun. 2024 | Jul. 2024 | Aug. 2024 | Sept. 2024 | Oct. 2024 | Nov. 2024 | Dec. 2024 | YTD Stats |
|-----------------------------------------------------------------|-----------|-----------|-----------|-----------|----------|-----------|-----------|-----------|------------|-----------|-----------|-----------|-----------|
| Administrative                                                  | 10        | 10        | 10        |           |          |           |           |           |            |           |           |           |           |
| Patrol Shifts Approved                                          | 10        | 10        | 10        | 10        |          |           |           |           |            |           |           |           | 40        |
| Patrol Hours Approved                                           | 40        | 40        | 40        | 40        |          |           |           |           |            |           |           |           | 160       |
| Patrol Hours Used                                               | 36        | 40        | 40        | 40        |          |           |           |           |            |           |           |           | 156       |
| Hours Scheduled & Not Covered                                   | 0         | 0         | 0         | 0         |          |           |           |           |            |           |           |           | 0         |
| Hours for Month w/Overtime Used                                 | 0         | 0         | 0         | 0         |          |           |           |           |            |           |           |           | 0         |
| # Shifts Operating Radar                                        | 0         | 0         | 0         | 0         |          |           |           |           |            |           |           |           | 0         |
| Hours of Overtime                                               | 0         | 0         | 0         | 0         |          |           |           |           |            |           |           |           | 0         |
| Calls for Service<br>Calls Received/Assist Out of Town          | 1         | 0         | 1         | 4         |          |           |           |           |            |           |           |           | 6         |
| # of Patrol/Property Checks                                     | 2         | 0         | 1         | 0         |          |           |           |           |            |           |           |           | 3         |
|                                                                 | 29        | 25        | 35        | 49        |          |           |           |           |            |           |           |           | 138       |
| Traffic Enforcement                                             | 0         | 0         | 0         | 2         |          |           |           |           |            |           |           |           | 2         |
| Traffic Citations Issued (Radar)                                | 0         | 0         | 0         | 2         |          |           |           |           |            |           |           |           | 2         |
| Traffic Citations Issued (Non-Radar)<br>Warnings Issued (Radar) | 0         | 0         | 3<br>0    | 1<br>5    |          |           |           |           |            |           |           |           | 4         |
| Warnings Issued (Kadar)<br>Warnings Issued (Non-Radar)          | 0         | 0         | 5         | 5         |          |           | -         |           |            |           |           |           | 5<br>11   |
| Repair Orders Issued                                            | 0         | 0         | 0         | 0         |          |           |           |           |            |           |           |           | 0         |
| Parking Citations                                               | 0         | 0         | 0         | 0         |          |           |           |           |            |           |           |           | 0         |
| Criminal Warrant/Summons                                        | 0         | U         | U         | U         |          |           |           |           |            |           |           |           | U         |
| District Court Warranty Served                                  | 0         | 0         | 0         | 0         |          |           |           |           |            |           |           |           | 0         |
| Circuit Court Warrants Served                                   | 0         | 0         | 0         | 0         |          |           |           |           |            |           |           |           | 0         |
| Total Warrant Attempts                                          | 0         | 0         | 0         | 0         |          |           |           |           |            |           |           |           | 0         |
| Criminal Summons Served                                         | 0         | 0         | 0         | 0         |          |           |           |           |            |           |           |           | 0         |
| Civil Process                                                   | 0         | 0         | 0         | 0         |          |           |           |           |            |           |           |           | 0         |
| Civil Papers Served                                             | 0         | 0         | 0         | 0         |          |           |           |           |            |           |           |           | 0         |
| Civil Papers Attempted                                          | 0         | 0         | 0         | 0         |          |           |           |           |            |           |           |           | 0         |
| Arrests                                                         | 0         | 0         | 0         | 0         |          |           |           |           |            |           |           |           | 0         |
| DUI/DWI Arrest                                                  | 0         | 0         | 1         | 0         |          |           |           |           |            |           |           |           | 1         |
| Traffic Related Arrests                                         | 0         | 0         | 1         | 1         |          |           |           |           |            |           |           |           | 2         |
| On-View/Criminal Arrest                                         | 0         | 0         | 0         | 0         |          |           |           |           |            |           |           |           | 0         |
| Juvenile Arrest                                                 | 0         | 0         | 0         | 0         |          |           |           |           |            |           |           |           | 0         |
| Adult Arrests                                                   | 0         | 0         | 0         | 0         |          |           |           |           |            |           |           |           | 0         |
| Civil Citations                                                 | 0         | 0         | 0         | 0         |          |           |           |           |            |           |           |           | 0         |
| CDS                                                             | 0         | 0         | 0         | 0         |          |           |           |           |            |           |           |           | 0         |
| Other                                                           | 0         | 0         | 0         | 0         |          |           |           |           |            |           |           |           | 0         |
| Vehicle Storage                                                 | 0         | 0         | 0         | 0         |          |           |           |           |            |           |           |           | 0         |
| # of Vehicles (Police Storage)                                  | 0         | 0         | 0         | 0         |          |           |           |           |            |           |           |           | 0         |
| # of Vehicles (Owners Request)                                  | 0         | 0         | 0         | 0         |          |           |           |           |            |           |           |           | 0         |
| Community Contacts                                              | 16        | 60        | 20        | 26        |          |           |           |           |            |           |           |           | 122       |
|                                                                 |           |           |           |           |          |           |           |           |            |           |           |           |           |